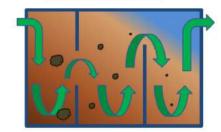

## Advetec Bio-Stream<sup>™</sup>

**Organics digested** 

The Advetec Bio-Reactor is a purpose built unit designed and manufactured to reduce organic concentrations in liquid waste. It is an innovative product based on our knowledge and experience of invigorating indigenous bacteria within organic liquid waste. The unit is designed specifically to meet the various demands of our customers and can be tailored to suit the following requirements: