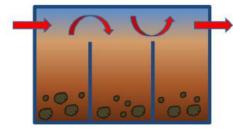

## ADVETEC Bio Reactor

## **Conventional System**



**Organics settled** 

## Advetec Bio-Stream<sup>™</sup>



**Organics digested** 

The Advetec Bio-Reactor is a purpose built unit designed and manufactured to reduce organic concentrations in liquid waste. It is an innovative product based on our knowledge and experience of invigorating indigenous bacteria within organic liquid waste. The unit is designed specifically to meet the various demands of our customers and can be tailored to suit the following requirements:

The Advetec Bio-Reactor provides a turnkey solution which provides on-site treatment of liquid effluent

- Restricted space
- Limited access
- Effluent taken from existing drains
- Significantly reduces COD (Chemical Oxygen Demand)
- Significantly reduces TSS (Total Suspended Solids)
- Has a smaller footprint due to innov