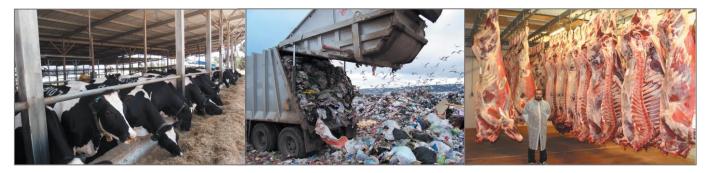

## WHERE CAN IT BE USED?

ADVETEC FLY GONE IS PERFECT FOR USE FOR ALL FORMS OF WASTE SITES, LANDFILLS, COMPOSTING, ANIMAL HOUSINGS, HOSPITALS, FARMING, FOOD STORAGE, SLAUGHTERHOUSES AND ANYWHERE WHERE FLIES ARE A PROBLEM.