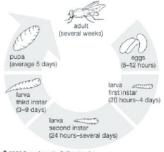

ADVETEC RECOGNISES THAT THE CONTROL OF THESE FLY POPULATIONS REQUIRES A DIFFERENT APPROACH TO TREATMENT AND THAT THESE SITES CANNOT RELY ON BASIC APPLICATIONS SUCH AS KNOCKDOWN OR COARSE SPRAYING.

TARGETING ALL THE STAGES OF THE FLY LIFE-CYCLE TO BREAK THE BREEDING PROCESS IS NEEDED TO GAIN CONTROL.