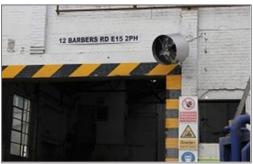

## How does it work?

ADVETEC FLY GONE CAN BE APPLIED USING AN ADVETEC'S AIRSTREAM UNITS, OR ANY COMPATIBLE FOGGING OR MISTING SYSTEM.

+44 (0) 761 433 434 WWW.ADVETEC.NET