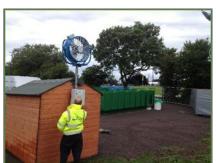

## How does it work?

ADVETEC FLY GONE CAN BE APPLIED USING AN ADVETEC'S AIRSTREAM UNITS, OR ANY COMPATIBLE FOGGING OR MISTING SYSTEM.

+44 (0) 761 433 434 WWW.ADVETEC.NET